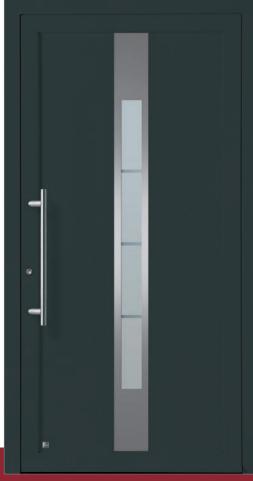

#### lano Modell: Plano Farbe: Royal-Grau Metallic

Feinstruktur

Ausführung: außen flügelüberdeckend

Rondo G/SG060/E Griff:

Modell: Como

Griff:

Farbe: Space-Grau Metallic Feinstruktur

Motiv Como Rondo G/SS060/E