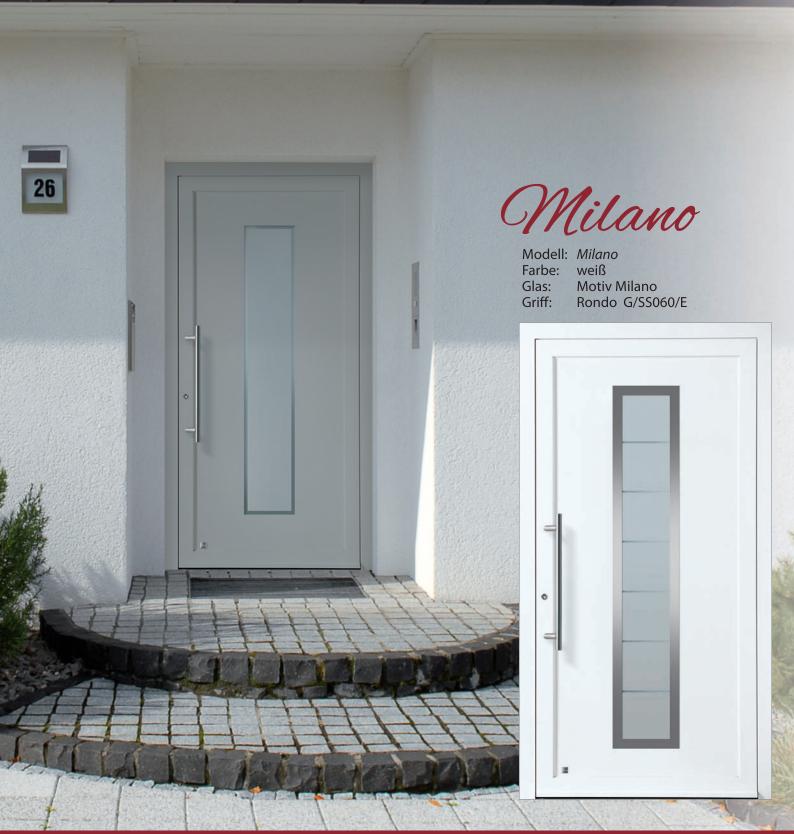

Modell: *Udine* Farbe: weiß

Glas: Motiv Udine

Griff: Rondo G/SS060/E

Modell: Rom

Glas:

Farbe: Royal-Grau Metallic

Feinstruktur Motiv Rom

Griff: Rondo G/SS060/E