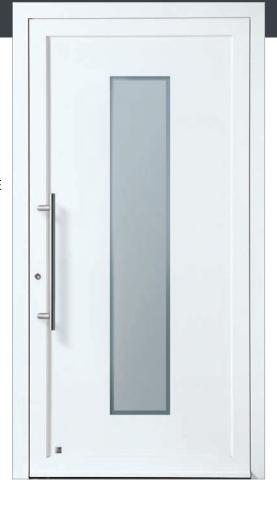

Modell: *Udine* Farbe: weiß

Glas: Motiv Udine

Griff: Rondo G/SS060/E

Modell: Rom

Glas:

Farbe: Royal-Grau Metallic

Feinstruktur Motiv Rom

Griff: Rondo G/SS060/E