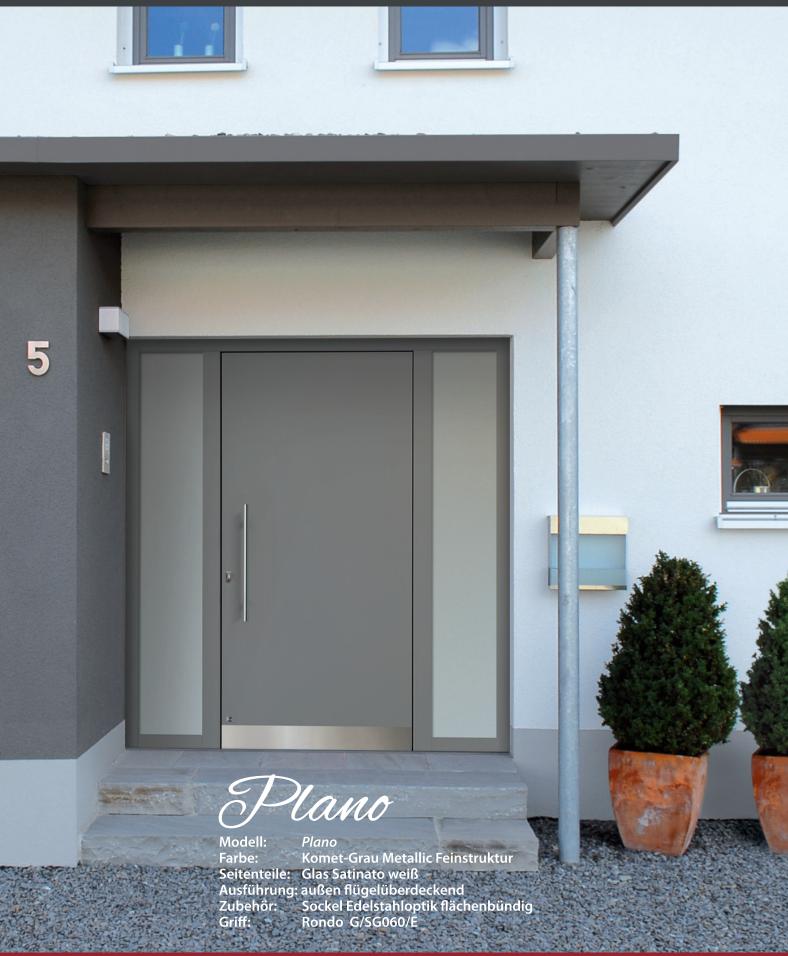

#### lano Modell: Plano Farbe: Royal-Grau Metallic

Feinstruktur

Ausführung: außen flügelüberdeckend

Rondo G/SG060/E Griff:

Modell: Como

Griff:

Farbe: Space-Grau Metallic Feinstruktur

Motiv Como Rondo G/SS060/E