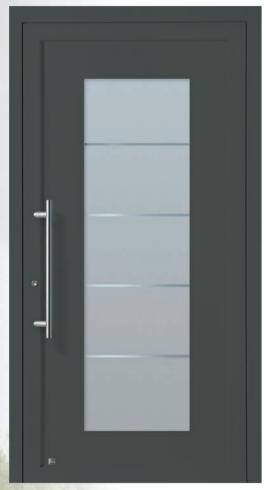

Modell: Verona

Farbe: Carbon-Grau

Feinstruktur

Glas: Motiv Verona Griff: Rondo G/SS060/E