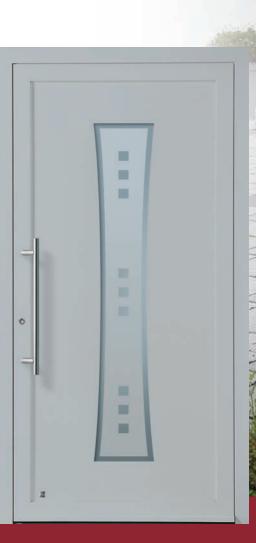

Modell: *Udine* Farbe: weiß

Glas: Motiv Udine

Griff: Rondo G/SS060/E

Modell: Rom

Glas:

Farbe: Royal-Grau Metallic

Feinstruktur Motiv Rom

Griff: Rondo G/SS060/E